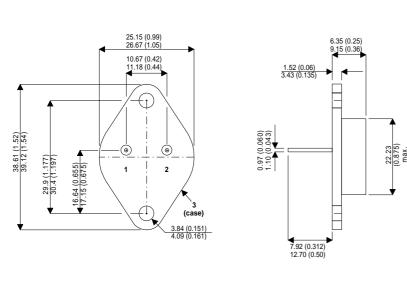

Dimensions in mm (inches).

Bipolar NPN Device in a Hermetically sealed TO3 Metal Package.

## TO3 (TO204AA) PINOUTS

1 – Base 2 – Emitter Case - Collector

| 70   | 60<br>10<br>200 | V<br>A |
|------|-----------------|--------|
|      |                 | А      |
|      | 200             |        |
| 4014 | 200             | -      |
| 40M  |                 | Hz     |
|      | 100             | W      |
|      | -0101           |        |